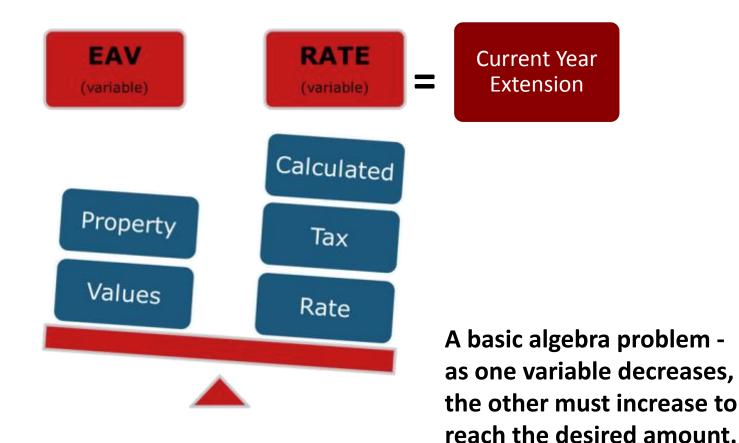

Levy

- How much a taxing body requests
- Often higher than the amount allowed under PTELL in order to capture all new property

Extension

- The total amount a taxing body receives
- Calculated by multiplying previous year's extension x CPI or 5% (whichever is lower)
- Because the previous year's extension is used to determine the current year's extension, it is important for a school district to levy for at *least* the maximum allowable amount
- To not request the statutory allowable amount would have a profound negative impact on the District as revenue dollars would be lost forever.

### Calculating the Extension

The tax extension is determined by multiplying the previous year's extension by the Consumer Price Index (CPI) or 5% - whichever is lower. CPI is 1.5% for levy year 2014.

```
2013 Extension x CPI = 2014 Extension
```

\$29,317,741 x 1.5% = \$29,757,507

The 2014 extension is then divided by the current equalized assessed value (EAV) less new property to arrive at the tax rate.