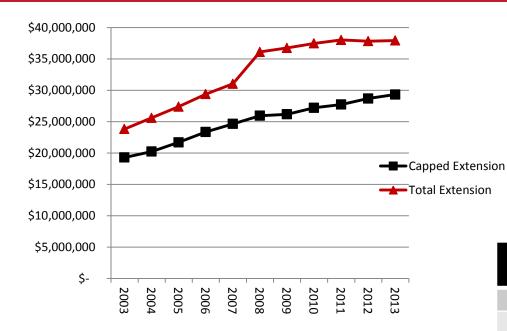

### Historical Extension

|           | Capped        |                        |      |
|-----------|---------------|------------------------|------|
| Levy Year | Extension     | <b>Total Extension</b> | CPI  |
| 2004      | \$ 20,227,577 | \$ 25,597,479          | 1.9% |
| 2005      | \$ 21,698,942 | \$ 27,389,310          | 3.3% |
| 2006      | \$ 23,352,909 | \$ 29,389,442          | 3.4% |
| 2007      | \$ 24,638,207 | \$ 31,036,434          | 2.5% |
| 2008      | \$ 25,943,883 | \$ 36,101,228          | 4.1% |
| 2009      | \$ 26,179,055 | \$ 36,739,862          | 0.1% |
| 2010      | \$ 27,208,178 | \$ 37,471,926          | 2.7% |
| 2011      | \$ 27,735,488 | \$ 38,018,312          | 1.5% |
| 2012      | \$ 28,681,221 | \$ 37,825,628          | 3.0% |
| 2013      | \$ 29,317,741 | \$ 37,924,446          | 1.7% |
|           |               |                        |      |