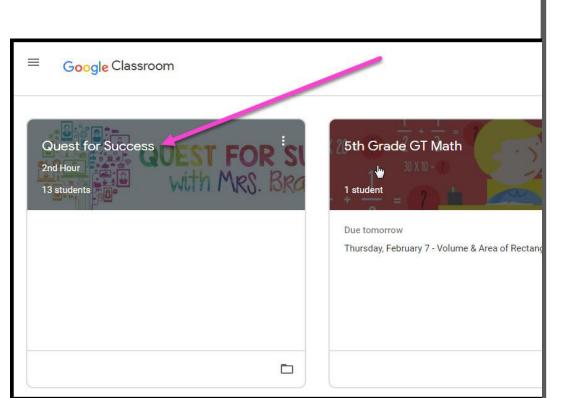

--------------|------|
| bratton@opsb.info   | ~    |
| Enter your password |      |
| 5.                  |      |
| Forest accounted?   | NEXT |
| Forgot password?    |      |
|                     |      |
| Click on Next       |      |

Type in your PASSWORD. This is your Child's First Initial, Last Initial, and six digit birthday

Example: John Doe, born July 6, 2012 would be: jd070612

Then click "next."



#### **NOH YOU'LL SEE** that you are signed in to your Google Apps for Education account!



Click on the 9 squares (Waffle/Rubik's Cube) icon in the top right hand corner to see the Google Suite of Products!





### Navigating Classroom



#### Click on the waffle button and then the Google Classroom icon.



#### Navigating Classroom



## Click on the class you wish to view.



### Navigating Classroom

- High Interest for Parents







## **GOOGLE APPS** allow you to edit Google assignments from any device that is connected to the internet!





## OUESTIONS?