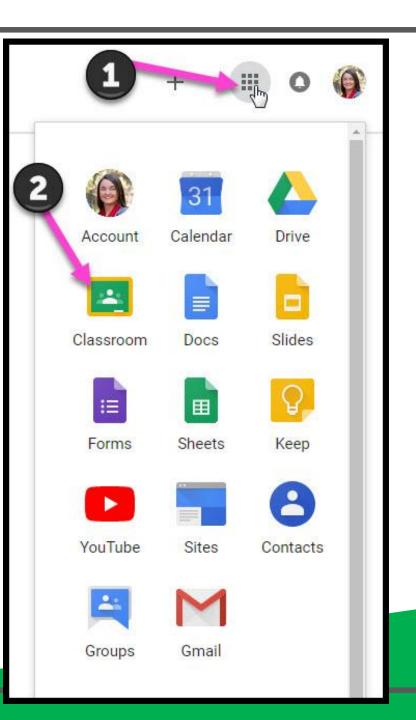

D131 Student ID & click "next."

| Hi Tanya            |      |
|---------------------|------|
| bratton@opsb.info   | ~    |
| Enter your password |      |
| 5.                  |      |
| Forest accounted?   | NEXT |
| Forgot password?    |      |
|                     |      |
| Click on Next       |      |

Type in your PASSWORD. This is your Child's First Initial, Last Initial, and six digit birthday

Example: John Doe, born July 6, 2012 would be: jd070612

Then click "next."



#### **NOH YOU'LL SEE** that you are signed in to your Google Apps for Education account!



Click on the 9 squares (Waffle/Rubik's Cube) icon in the top right hand corner to see the Google Suite of Products!





### Navigating Classroom



#### Click on the waffle button and then the Google Classroom icon.



#### Navigating Classroom



## Click on the class you wish to view.



### Navigating Classroom

- High Interest for Parents







## **GOOGLE APPS** allow you to edit Google assignments from any device that is connected to the internet!





## OUESTIONS?