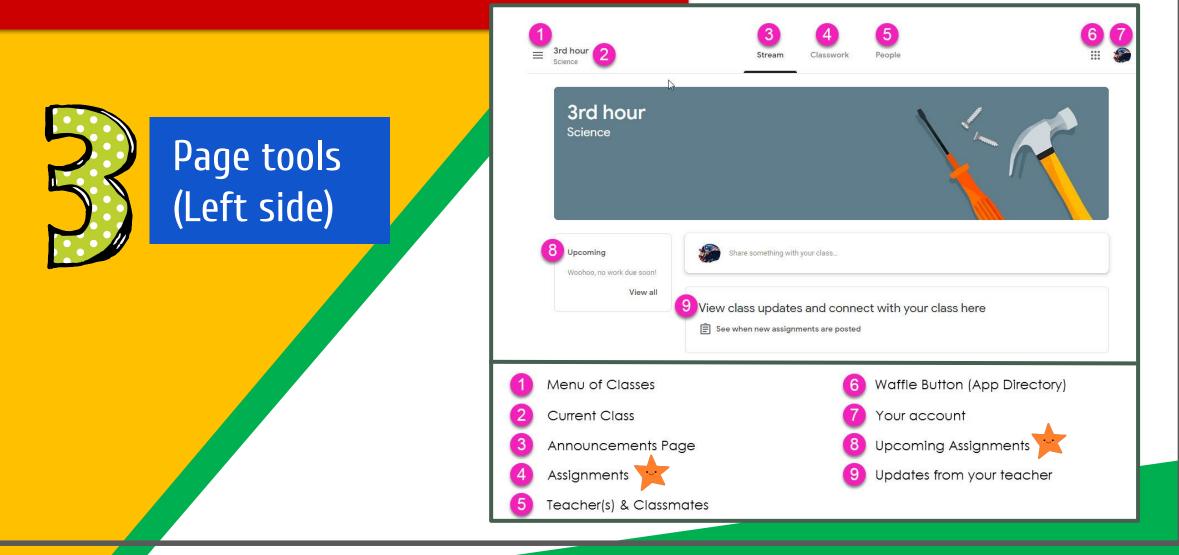

### Navigating Classroom

#### Navigating Classroom

### Navigating Classroom

- High Interest for Parents